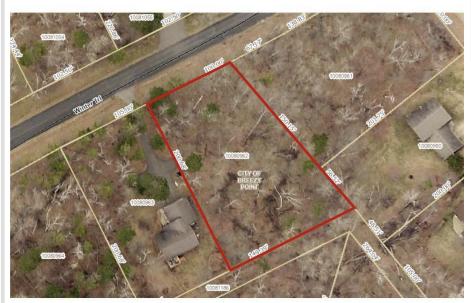

MLS 6478918 Land

\$15,000

0.57 Acres Raw Land

LOT 3 BLK 18 Winter Trail Breezy Point MN 56472

Status: Active

## **Additional Details:**

Lot Acres 0.57

Lot Dimensions 100x207x149x201

School District 186 Taxes \$70 Taxes with Assessments \$70 Tax Year 2023

## **Driving Directions:**

Hwy #371 North to Right on County Road #11, to Left on Ranchette Drive, to Right on Winter Trail, to Property on the Right (Just Past Fire #7765).

Listed By: Northland Sotheby's International Realty