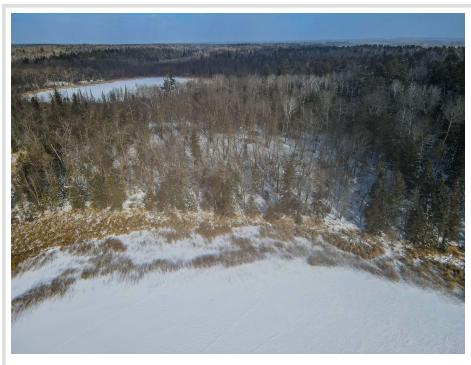

## **Description:**

Exceptional find! Beautifully wooded lot on one of the area's premier lakes. If you are looking for privacy, this lot is perfect. It is big enough to build your dream home and have a guest home with 8.15 acres and 490 feet of lakeshore on Lower Bottle Lake.

## **Additional Details:**

Lot Acres 8.15

Lot Dimensions 490x1200x385x830

School District 309
Taxes \$1,670
Taxes with Assessments \$1,852
Tax Year 2024