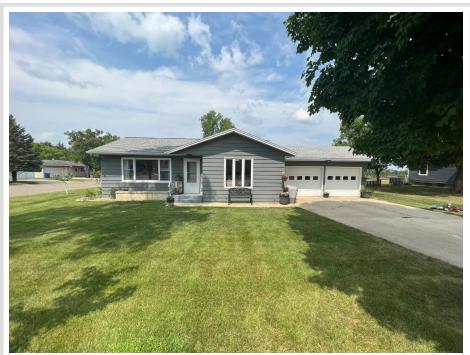

MLS 6479935 Residential

\$209,900

2,016 sq ft 3 bedrooms 2 baths

824 Irving Avenue Wadena MN 56482

Status: Pending

## **Description:**

Great opportunity to own this updated 3 bed 2 bath home on a large corner lot in Southwest Wadena. Home features updated main floor flooring, brand new stainless steel appliances, two bedrooms, and attached garage. Lower level has updated flooring, large family room, 3rd bedroom with egress window and large 3/4 bathroom. Enjoy summers entertaining on your large, covered patio overlooking the spacious backyard. Apple, cherry, and maple trees are planted and starting to mature. Check this out before the Spring buyer rush.