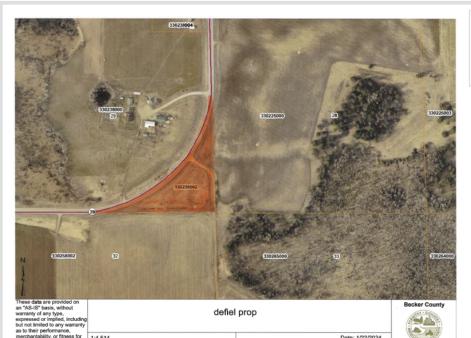

MLS 6480451 Land

\$25,000

3.85 Acres Other

TBD Co Hwy 39 Frazee MN 56544

Status: Active

## **Description:**

Build your dream home on this level, 3.85-acre plot with easy highway access and no covenants. Owner financing possible

## **Additional Details:**

Lot Acres3.85Lot DimensionsirregularSchool District23Taxes\$30Taxes with Assessments\$30Tax Year2023