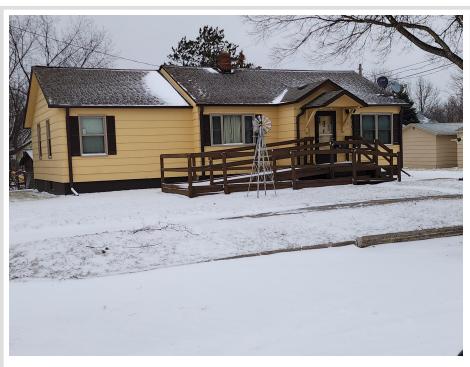

MLS 6481171 Residential

\$144,900

1,164 sq ft 3 bedrooms 2 baths

310 Howard Avenue Wadena MN 56482

Status: Pending

## **Description:**

FRESH BLANKET OF SNOW FOR A FRESH LISTING MAIN FLOOR LAUNDRY......WALK IN SHOWER.....what more do you need, Recently installed central air unit, cause you will need it soon! Been well cared for.