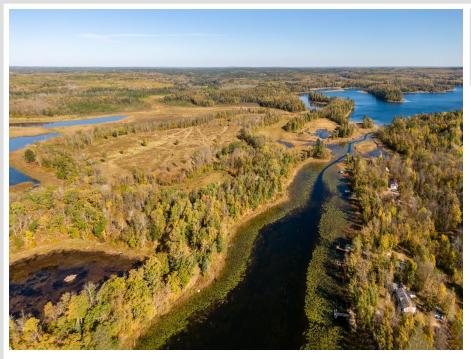

### **Description:**

Prime 20.2 acre Little Mantrap Lakeshore Lot – A Perfect Blend of Privacy and Accessibility This beautiful 20+ acre lot offers the perfect balance of seclusion and convenience. Recently accessed by a newly installed road, the property is easily reachable while maintaining its peaceful, private atmosphere. Electricity is already available to the lot, making it a hassle-free option for building your dream lake home or cabin. One of the standout features of this property is its unique connection to thousands of acres of State of Minnesota land, providing an expansive natural landscape right at your doorstep. Whether you're looking to fish, hunt, hike, or simply enjoy the serene outdoors, this lot offers unlimited access to pristine nature. In addition to its peaceful setting, the property is just a short drive from local amenities, ensuring that you never feel too far from the essentials. Whether it's shopping, dining, or entertainment, everything you need is within easy reach. If you're looking for a place to escape the hustle and bustle, yet remain close enough to enjoy the conveniences of everyday life, this lot is an exceptional opportunity. Gorgeous, quiet, and full of potential – come see it for yourself!