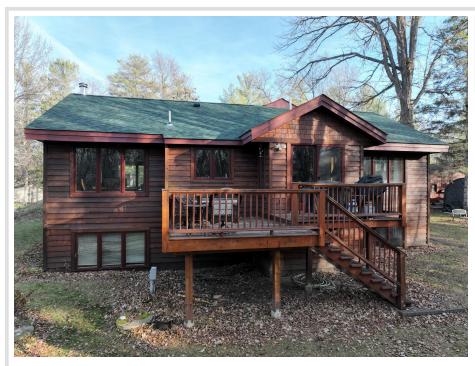

## **Description:**

This quality-built Leech Lake Access Home is conveniently located just less than 10 miles from picturesque Walker. This extremely efficient home features vaulted ceilings, a wood-burning Wilkening Fireplace, main floor primary suite, main floor laundry, large lower level family room area, large storage room/utility area, attached insulated and heated 2-stall garage plus an additional shed with an overhead door for storing the toys or ATV, charming deck area and so much more! This cedar-sided home is FULL of "Up North" accents including tongue and groove, ½ log interior siding, hardwood flooring and custom railings...just to name a few. All of this AND association access to a sand swimming beach, shared beach house and a harbor slip (please ask your agent for additional information regarding the harbor slip).