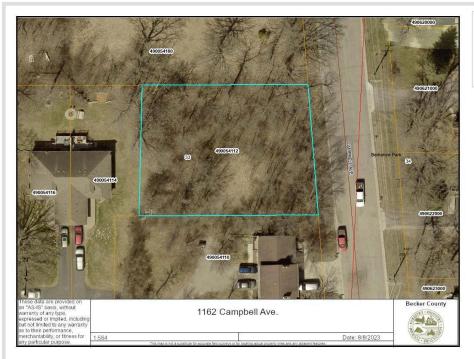

## **Description:**

Welcome to the fantastic opportunity at 1162 Campbell Avenue – a vacant lot spanning 0.32 acres, just waiting for your dream home to become a reality!

## **Additional Details:**

Lot Acres 0.32

Lot Dimensions 105 x 140

School District 22
Taxes \$366
Taxes with Assessments \$366
Tax Year 2023