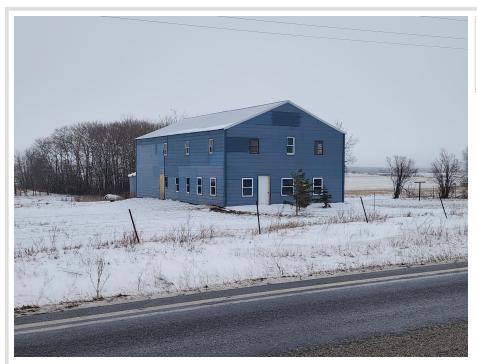

MLS 6481650 Residential

\$189,900

3,584 sq ft 8 bedrooms 0 baths

46031 615th Avenue Sebeka MN 56477

Status: Active

## **Description:**

MAKE THIS YOUR SHOUST......Up to 8 bedrooms, no water or sewer plumbed into the biulding today. No electrical. Mostly sheetrock, Main floor sheetrocked and taped,.