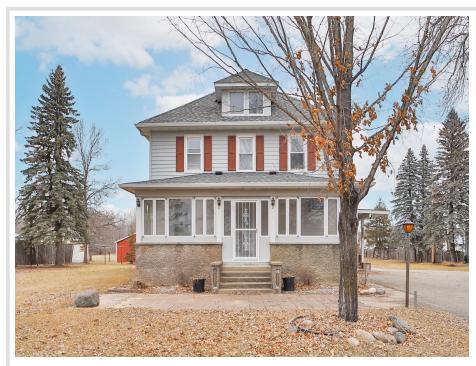

## **Description:**

Don't miss this five bedroom, three bath beautifully maintained home in the heart of Sebeka. This home features so much charm and potential. It includes a mother-in-law suite as well and the potential for a rental. You will love the hardwood floors, endless amounts of space, the detached shop, ample storage space, all on a large city lot. This home features steel siding with a lifetime guarantee, along with gutters equipped with leaf guards also covered by warranty. This home has been well cared for and has endless potential. Schedule your showing today.

#### Additional Details:

| Year Built             | 1915         |
|------------------------|--------------|
| Lot Acres              | 0.76         |
| Lot Dimensions         | 30,293 sq ft |
| Garage Stalls          | 5            |
| School District        | 820          |
| Taxes                  | \$2,230      |
| Taxes with Assessments | \$2,230      |
| Tax Year               | 2023         |