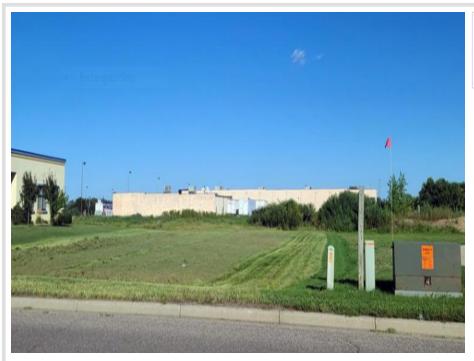

MLS 6483253 Land

\$325,000

0.75 Acres Raw Land

1365 Wenner Road Detroit Lakes MN 56501

Status: Active

## **Description:**

This is a prime piece of commercial property on Wenner Road next to Liberty Health and Webber Ford. There are light building restrictions.

## **Driving Directions:**

Hwy 10 W to Wenner Rd. Located between Liberty Health and Webber Ford. Property on left side.

Listed By: **ACTION REALTY** 

Affinity Real Estate Inc. participates in the Regional Multiple Listing Service of Minnesota, Inc Broker Reciprocity (sm) program, allowing us to display other broker's listings on our website. All properties are subject to prior sale, change or withdrawal.