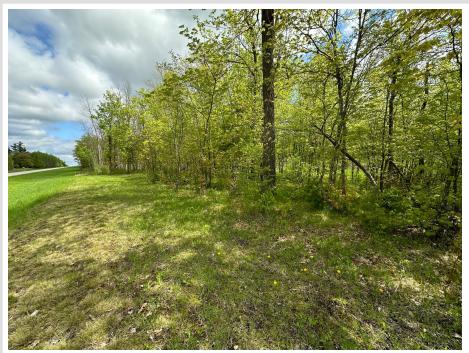

## **Description:**

Great wooded lot located just southeast of Bagley on all paved roads with quick access to Highway 2. Additional 5 acres available, see listing #6483938.