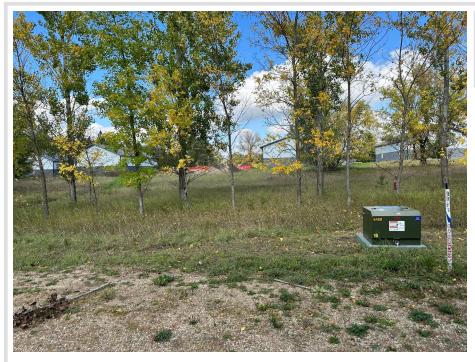

## **Description:**

Always wanted a place to keep your boat, water toys, ATV's, or seasonal items? Maybe you're looking for your own man cave or she shed. These Toy Box Addition open lots are waiting for you to build your personally designed shed. Conveniently, they are located in the Floyd Lake area & have access to electricity, water, & septic. Call today for more details!

### Driving Directions:

From DL take 21 north 2 miles. Property will be on the west side marked with signs.

Listed By: HomeSmart Adventure Realty

Affinity Real Estate Inc. participates in the Regional Multiple Listing Service of Minnesota, Inc Broker Reciprocity (sm) program, allowing us to display other broker's listings on our website. All properties are subject to prior sale, change or withdrawal.