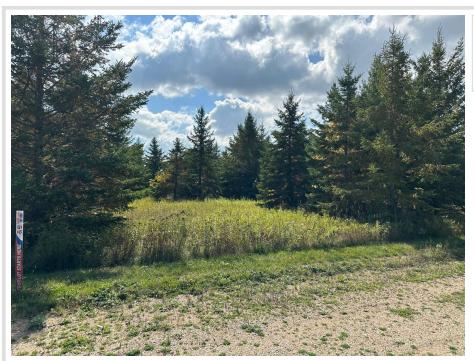

MLS 6484230 Land

\$35,000

0.21 Acres Subdivided

Lot #16 Lidstrom Road Detroit Lakes MN 56501

Status: Active

## **Description:**

Always wanted a place to keep your boat, water toys, ATV's, or seasonal items? Maybe you're looking for your own man cave or she shed. These Toy Box Addition open lots are waiting for you to build your personally designed shed. Conveniently, they are located in the Floyd Lake area & have access to electricity, water, & septic. Call today for more details!