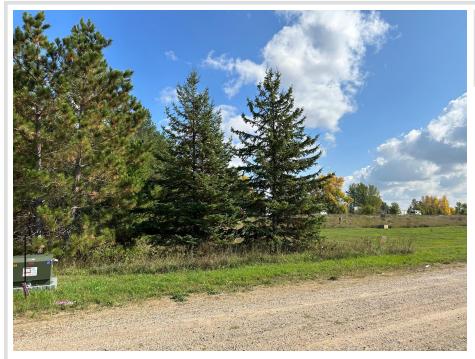

MLS 6484242 Land

# \$35,000

0.22 Acres Subdivided

Lot #27 Lidstrom Road Detroit Lakes MN 56501

Status: Active

# **Description:**

Always wanted a place to keep your boat, water toys, ATV's, or seasonal items? Maybe you're looking for your own man cave or she shed. These Toy Box Addition open lots are waiting for you to build your personally designed shed. Conveniently, they are located in the Floyd Lake area & have access to electricity, water, & septic. Call today for more details!