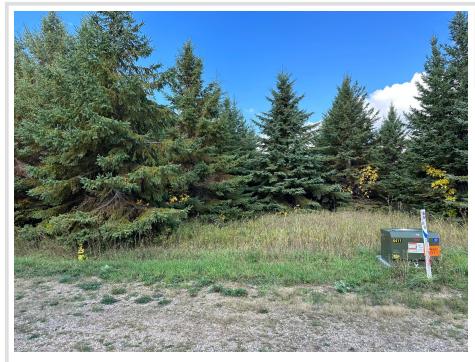

## **Description:**

Always wanted a place to keep your boat, water toys, ATV's, or seasonal items? Maybe you're looking for your own man cave or she shed. These Toy Box Addition open lots are waiting for you to build your personally designed shed. Conveniently, they are located in the Floyd Lake area & have access to electricity, water, & septic. Call today for more details!