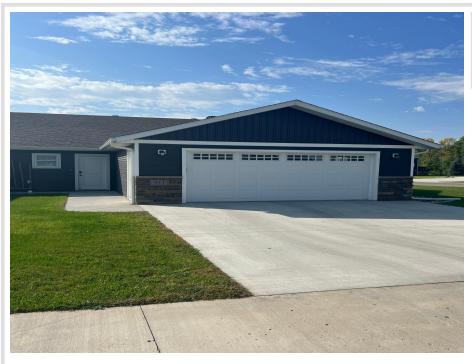

### **Description:**

Long Pine Community Twin Homes is located in an ideal location within Detroit Lakes. This 2 bed 2 Bath open concept home is designed to cover all your wants and wishes. This open concept plan has a Master Suite with a walk in closet. The property is all landscaped including irrigation and patio off of the patio door. This property is turn key and all your lawn care and snow removal will be taken care of. Pictures are from a previous unit. This home may also be available to rent. Builder/Owner/Agent