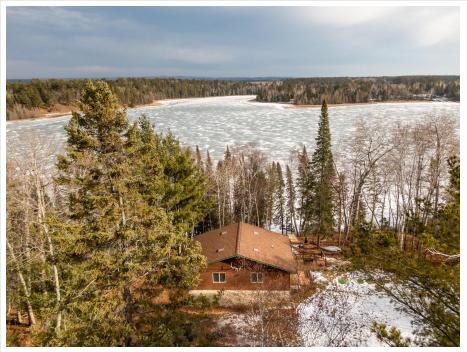

#### **Description:**

Nearly 400 feet of shoreline and a wooded acreage creates an awesome vantage point for this fully remodeled cabin overlooking Mantrap Lake.

This quiet escape includes a master bedroom/bathroom setup along with versatile "guest space" for privacy and a second bathroom. Dining-room windows offer an elevated glimpse of the lake and surroundings. And a newly built stairway and included dock system are your launch point to the entire Mantrap Lake system.

This cabin has also served well as a vacation rental for potential income and includes a new well and septic system to boot. Furthermore, this property stretches across the road and includes more acreage for projects and structures. Garage is able to be built on the cabin side as well. Come see what it's like in the uncrowded spaces and county backroads of Hubbard County and its hundreds of area lakes.