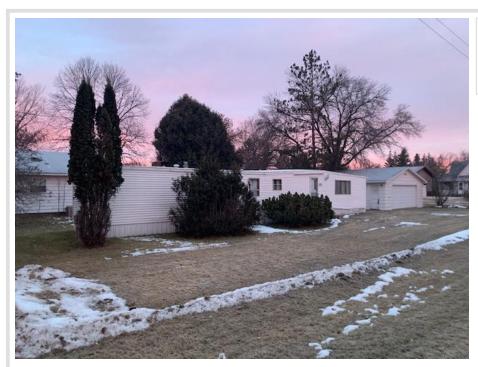

MLS 6485888 Residential

\$69,900

924 sq ft 2 bedrooms 1 baths

105 Clifford Avenue Sebeka MN 56477

Status: Closed

## **Description:**

Affordable in town living! This 2 bedroom, 1 full bath manufactured home is conveniently located on a corner lot in Sebeka. 924 sq ft of one level living with a double detached garage. Forced air, natural gas heat and central air conditioning. Just add your furniture and enjoy!

## **Additional Details:**

Year Built1974Lot Acres0.16Lot Dimensions50 x 140Garage Stalls2

School District 820
Taxes \$286
Taxes with Assessments \$346
Tax Year 2023