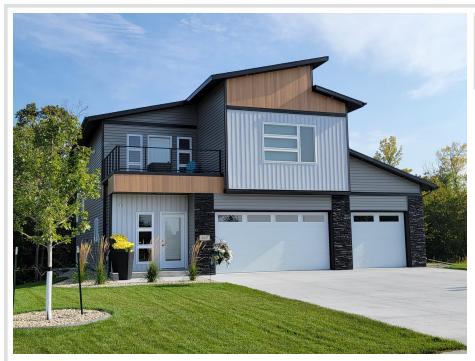

## **Description:**

BIG DETROIT LAKE. Exceptional offering with this 2022 modern/contemporary build. 2700+ sq ft, 2 bd, 3 ba home offers open kitchen/dining/living room on main level w/ fireplace, kitchen island & large maintenance free deck overlooking the peaceful pond & nicely treed back yard. Lower level includes bedroom, full bath, bonus room & walkout family room leading to large patio w/ hot tub hook up & bonfire area. Loft-like office space, private primary bedroom/bath, laundry & West facing deck on upper level. Bonus area in lowest level is perfect for storage or work-out equipment. Beautiful landscaping, quiet upscale neighborhood, boat slip & 1/9th ownership in South Shore lot/dock on Big Detroit Lake (separate association for lake lot ownership). Tastefully designed, high ceilings, lakeviews from both decks, 3 stall attached garage, a 30x40 back-lot to build storage garage all wrapped up in this excellent package. HOA of \$150/mo covers mowing, snow removal, lawn irrigation and trash.