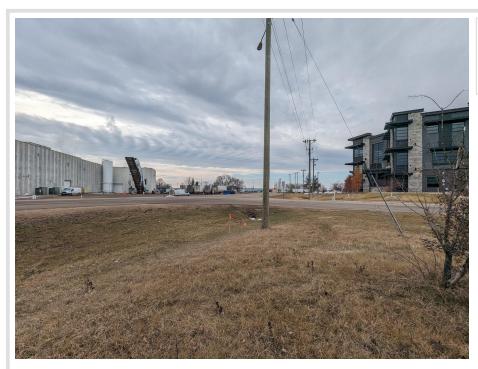

## **Description:**

The lot is 0.653 acres and is zoned for commercial use.

No buildings are currently on the lot, allowing for a blank slate for any potential business owner to design their own space. Strategically positioned on a high-traffic county road. A new development is only a few blocks away.

## **Additional Details:**

Lot Acres 0.65

Lot Dimensions 184 x 179

School District 549
Taxes \$328
Taxes with Assessments \$328
Tax Year 2023