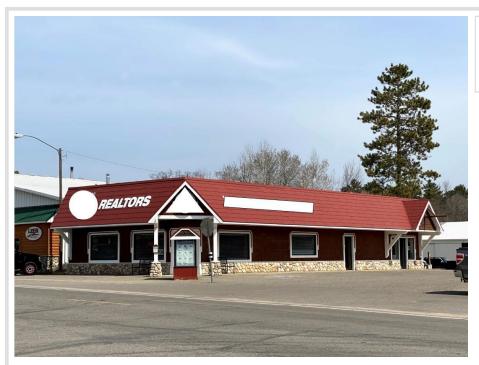

## **Description:**

Embrace the opportunity! This delightful cottage-style building, strategically positioned along St Hwy 84 & Co 5, presents an ideal setting to expand your business. Situated in the thriving town of Longville, renowned for its exceptional fishing, hunting, & diverse activities on Woman & Girl Lake, this property offers prime real estate options for purchase or lease. Previously a real estate office, the interior and exterior of this office space are well maintained. The open plan with 9' ceilings allows for easy customization to suit your needs. The 8' windows provide optimal visibility for effective marketing. Lots of space for company signs, 3 separate entry doors, and parking for 12 further enhance the property's appeal. Unmatched amenities make this building stand out in the town, including a kiosk for product promotion at the town's focal point. Positioned just 1/4 mile from the airport and walking distance to lakes. Grow your company here!