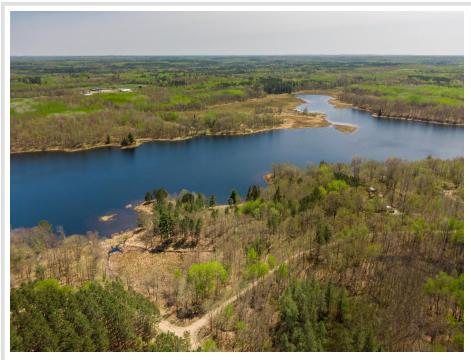

## **Description:**

Create an epic getaway or permanent residence on majestic Turtle Lake. This serene, 5 plus acre up-north lakeshore property offers a private setting and location yet the Northern Lights Casino is less than five minutes away for entertainment, along with famous Leech Lake and all that the eclectic town of Walker, Minn., has to offer! Additional land available!