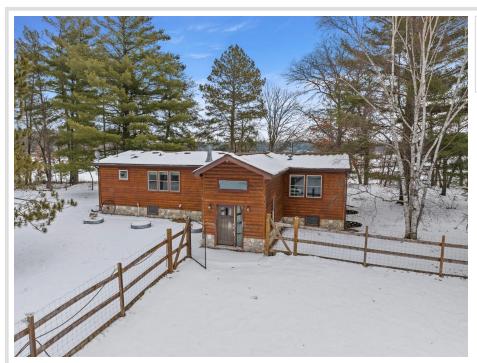

## **Description:**

\$273,500 of loan is assumable at 2.375% for those who qualify for VA! Welcome to your Sylvan Lake retreat resting on 2.55 private acres with 264 feet of lakeshore with sandy bottom and great fishing! As soon as you pull in the driveway you will be in love! This 5 bedroom 3 bathroom home includes a 4 car 45'x26' garage for all the toys! Another 22x16' bunkhouse/gameroom or use as a heated shop area! Home features modern cabinets, a master suite w/ wood burning fireplace, another wood burning fireplace in the huge lower level family room! Tons of space for friends and family to enjoy. The front yard comes completely fenced and also features plum and apple trees! Furnishings are negotiable to make it ready to go for your summer fun! Start making lake memories today!

## **Additional Details:**

Year Built 1999 Lot Acres 2.55

Lot Dimensions 260x457x264x443

Garage Stalls 4
School District 2174
Taxes \$818
Taxes with Assessments \$884
Tax Year 2023