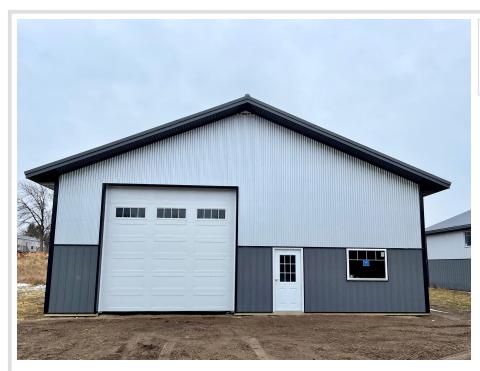

## **Description:**

The Floyd Lake Toy Box offers the perfect location for storing your lake toys. The brand new 40x56 Foltz building provides ample space and convenience with electricity and water available. Whether you are looking for a storage unit envisioning a dream recreation space, this property offers endless possibilities! Don't miss out on this fantastic opportunity!