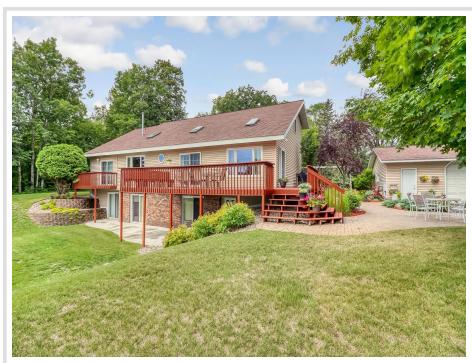

### **Description:**

Eagle Lake, Yr.round lake home. Minutes from Detroit Lakes finds charming lake living in this contemporary-traditional 4+BD/4BA consisting of 3,500sqft and a detached 2 stall garage. Manicured 2.73A and 236' front lends the perfect amount of privacy. Hard sand lake bottom on beautiful Eagle Lake with sunrise views. Quiet elegance in the updates throughout. Vaulted ceilings, fireplace and sliding glass doors to lake side deck. Stainless steel, granite, huge kitchen island, formal dining, main floor primary w/ lake side deck, main floor laundry. Walk-out lower level adds to the lake feel, bringing the outdoors in. Major green space and paved drive/parking. Road runs between house and lake. Fabulous quintessential lake package.