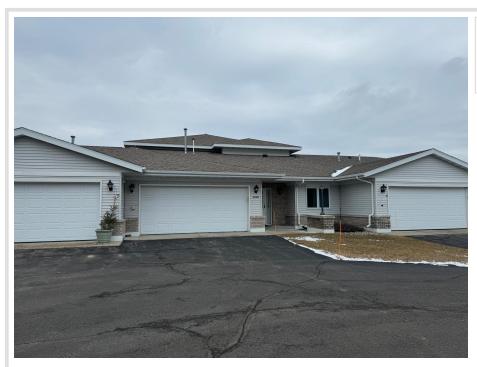

MLS 6488115 Residential

\$299,000

2,384 sq ft 2 bedrooms 2 baths

3006 Silver Birch Court Bemidji MN 56601

Status: Pending

## **Description:**

Here's your chance to live in the Meadows Townhomes, this great two story home offers two bedrooms two baths, eat in kitchen, formal dining area and a large great room, main floor bedroom and bath and an upstairs large bedroom and bath, lovely loft area that has great view with all the large windows overlooking the pond. The location of these townhomes offers close great shopping, medical, give me a call to have a private showing.