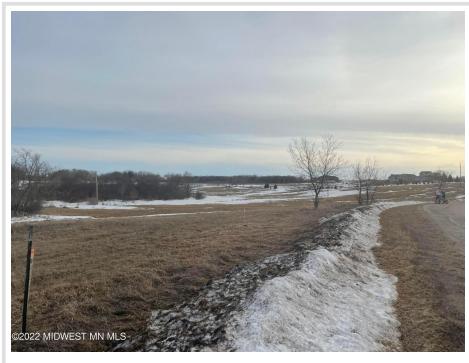

# **Description:**

Beautiful private views with easy access to highway 10 - Located on the west side of long Lake this 2.61 acre lot (approx) has been surveyed and split off, ready for a new owner. Build your dream home just minutes from down town Detroit Lakes and convenient city amenities or a quick commute to Fargo/Moorhead on a cozy quiet, gorgeous, paved city road, nestled between Long Lake residents, Concordia College land used for research and Minnesota DNR/State land on the shores of Long Lake. Minimal building restrictions, does not allow mobile homes. Covenants do allow for horses/pasture use and so much more. View the property and request survey and covenant information today! Ask about neighboring lot for sale if you are looking for a larger chunk of land that could offer more acreage.