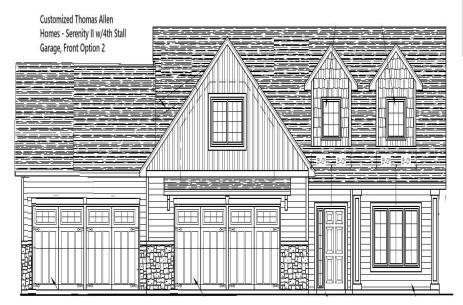

## **Description:**

NEW 4bd/3ba SERENITY II at Spider Lake Preserve, a Maintenance Free Community on the Gull Lake Chain. This is 3rd lake home being constructed. Model Home is @ 8038 Lost Lake Rd #120. 3 lots are spoken for, another is reserved which leaves 5 lots for consideration. This community is a small & private single-family lake home community in the City of Lake Shore. This 35-acre community is nestled amongst Lost Lake Lodge, Causeway on Gull, Bar Harbor, Zorbaz, golf courses, and so much more. This private community has its own dock area, lake side patio and firepit area, pickleball court, private crushed granite path system and fine homes built by Thomas Allen Homes. This 4bd/3ba starts at \$599k. This particular listing priced with optional sunroom, bonus config as family room w/custom wet-bar, custom 4 stall garage, patio, white custom cabinetry, flooring upgrade & more. Great private master suite and vaulted main aera. Now's the time to secure your Gull Lake enjoyment in 2024!