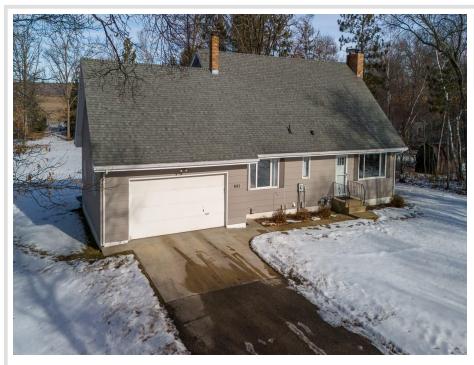

MLS 6488740 Residential

# \$366,000

2,283 sq ft 3 bedrooms 3 baths

901 Bunchberry Lane Bemidji MN 56601

Status: Closed

## **Description:**

3+BR, 3BA tastefully remodeled home on a beautiful, near-town wooded lot. This two-story home offers quality, updated finishes, attractive amenities, excellent storage and room to grow. Cozy up by one of the two wood fireplaces on chilly evenings and the heated garage is a plus. John McDonald hardwood floors speak for themselves! Don't miss the chance to experience all this home and neighborhood have to offer!