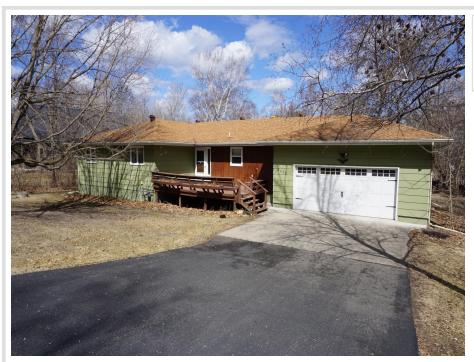

MLS 6488994 Lake Home

\$399,900

2,400 sq ft 3 bedrooms 3 baths

6020 Shady Lane Bemidji MN 56601

Waterfront: Bemidji (main lake)

Status: Active

## **Description:**

Beautiful Lake Bemidji west side access via the coveted Lagoon-A-Beach neighborhood. Enjoy a protected channel access to the lake by boat and enjoy lakeside dining, the Bemidji Town and Country Golf Club, and Lake Bemidji State Park all just a few minutes away. The location also provides easy access to the nearby bike trail. The main level features 3BR/2BA, cozy kitchen, spacious dining, fireplace, and both living room and family room with panoramic views of the channel. Basement includes a bathroom, possible 4th bedroom (windows but not legal egress), family room with fireplace, laundry, and large workshop/storage room. An attached garage with access to the basement, paved driveway, and a level yard to the channel complete this waterfront property.