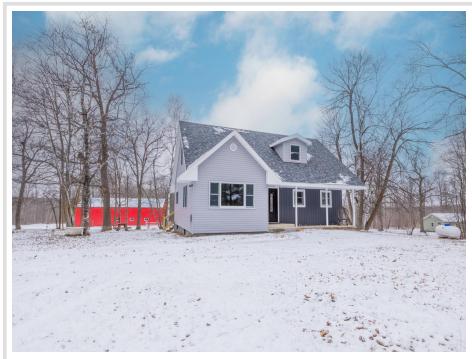

### Description:

Welcome to this diligently remodeled farmhouse, seamlessly blending classic charm with modern convenience. Offering a spacious layout with 4 bedrooms and 2 bathrooms, every corner of this home has been thoughtfully curated for appeal and functionality. Notable features include the sleek new kitchen, boasting a large island and contemporary design, as well as the luxurious bathrooms, left bright and fresh. New flooring and a pristine coat of paint adorn every surface, creating an inviting and revitalized space. Step outside to a 40x60 finished and heated shop, with 14 ft sidewalls. Manicured trails wind through the expansive 27-acre wooded property, inviting you to explore nature's wonders right at your doorstep. The up north sanctuary offers an abundance of wildlife as you meander through the picturesque surroundings. Just 15 minutes South of Bemidji, this property offers the perfect balance of privacy and adventure, making it an ideal retreat for nature lovers and outdoor enthusiasts