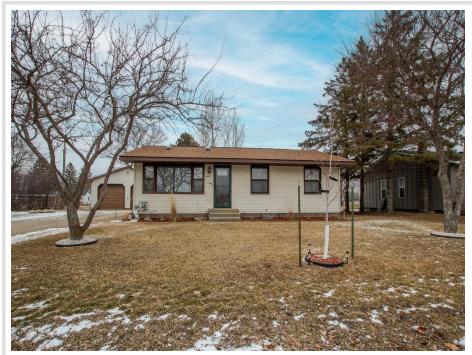

# \$235,000

1,824 sq ft 5 bedrooms 2 baths

1007 5th Street Bemidji MN 56601

Status: Pending

## **Description:**

This efficient 5-bedroom rambler, nestled at the end of a tranquil town road, invites you to a perfect blend of comfort and convenience. Five bedrooms provide versatility for a ton of sleeping options or a lot of spaces for your hobbies along with work at home options. The kitchen is efficient and the dining area overlooks the fenced in back yard. Enjoy a seamless balance of tranquil living located at the end of a dead end street and the convenience of being located 1 block from Nymore Park where you will find a community garden, tennis court, ice rink and a dedicated dog park. Embrace the modern living of this home and outdoor recreation, making everyday a delightful experience.