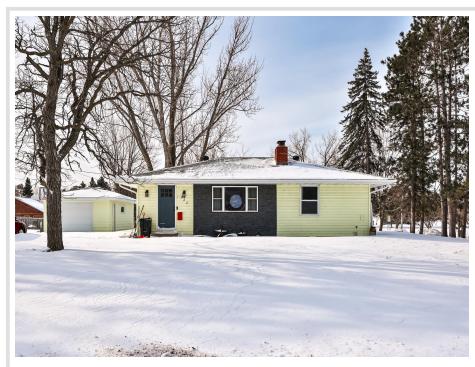

# \$184,500

1,312 sq ft 3 bedrooms 1 baths

320 Monico Lane Park Rapids MN 56470

Status: Pending

## **Description:**

This 3 bedroom Park Rapids city home is located on an extra-large corner lot, very close to the high school and the elementary school. Nicely remodeled and redecorated in the last 7 years with gorgeous original hardwood flooring, modern kitchen and all 3 bedrooms on the upper level. Large living room and lower level bonus room. Plenty of space in the lower level for expansion. Driveway has been done with new concrete all the way to the detached garage. Convenient and ready to move right in!