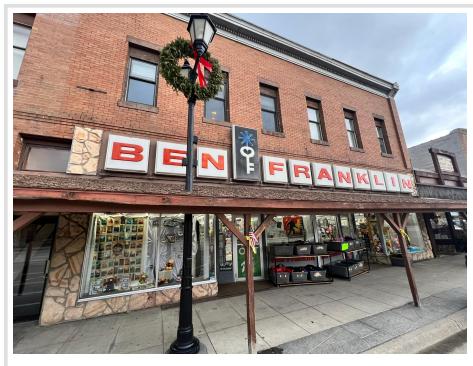

MLS 6489405 Commercial

\$499,900

208 Main Avenue Park Rapids MN 56470

Status: Active

## **Description:**

The Ben Franklin building has been a mainstay in the Park Rapids Area for over 70+ years. The Ben Franklin building features over 14,000 sq. ft., two retail sales floors, and 6 rental units above the main floor. Currently, the building is being operated as a Ben Franklin Retail store. Buyers do have the option to purchase the business and inventory separately if they would like. Call for an appointment today!