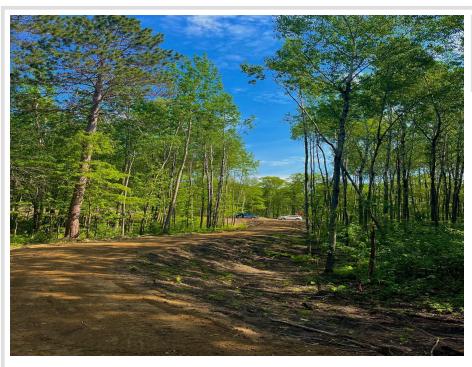

## **Description:**

Private dreamy lot close to town! We love this plot of land for its perfect balance of seclusion and convenience. The long driveway and dense woods create a sense of complete privacy, while the spacious clearing offers ample sunlight, making it an ideal spot to build. It feels as though you're deep in nature—quiet, peaceful, and serene—yet it's only a quick 5-minute drive to town. Truly, the best of both worlds. This could be your perfect retreat!

## **Additional Details:**

Lot Acres 2.88

Lot Dimensions 478x436x250x510

School District 113 Taxes \$76 Taxes with Assessments \$76 Tax Year 2023

## **Driving Directions:**

From Walker N on 371 to Sautbine Rd on the left to Ridgeway on the right, left to second drive on the left ....sign on property.

Listed By: Cedar Point Realty -Walker

Affinity Real Estate Inc. participates in the Regional Multiple Listing Service of Minnesota, Inc Broker Reciprocity (sm) program, allowing us to display other broker's listings on our website. All properties are subject to prior sale, change or withdrawal.