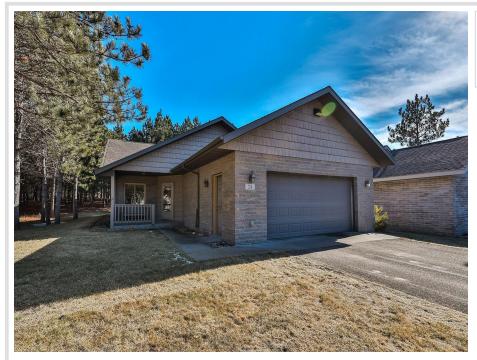

MLS 6490052 Lake Home

# \$325,000

1,400 sq ft 3 bedrooms 2 baths

1105 Sunset Loop Park Rapids MN 56470

Waterfront: Unnamed Lake

Status: Closed

## **Description:**

Come enjoy carefree living in the Baywoods community! This home features everything on one level and the lawn care and snow removal are taken care of for you. The 3 bedroom, 2 bath home features vaulted ceilings, living room fireplace, attached heated garage and a large primary bedroom with private bathroom and large closet. Out the back door you'll find a covered deck with no backyard neighbors so you can enjoy your privacy and the neighborhood deer. The walking trails lead you to the waters edge where you can enjoy the lake views at the shared dock benches. The Baywoods Community is complete with paved roads and easy access to Park Rapids all while being nestled into the tall pines. The perfect balance of a country setting with modern amenities. Come check it out for yourself!