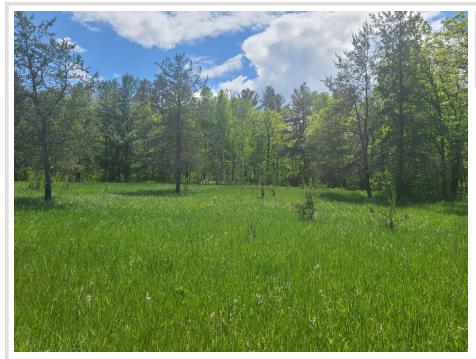

#### **Description:**

Very nice 10 acre palace located in the heart of Lake Country just north of Arrowhead Lake and Upper White Fish. The property has a great location for a walkout, seasonal home, use as a recreational property, etc. There is approximately 3 acres of woods that has a good number of deer and other wildlife. This is a must see property!