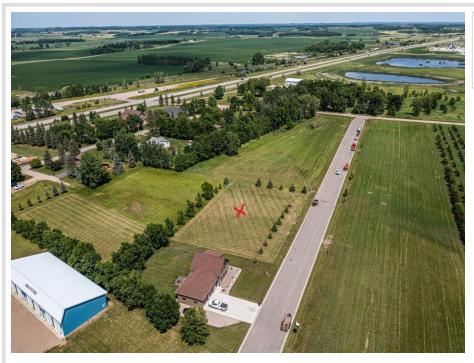

MLS 6490157 Land

\$80,000

0.83 Acres
Plat Designed

TBD Lot 9&10 Partridge Audubon MN 56511

Status: Active

## **Description:**

Located a few blocks off of Hwy 10 sits this .83 acre level lot. Nice trees already planter around perimeter of lot. Great location for your dream home.

## **Additional Details:**

Lot Acres0.83Lot Dimensions240x148School District2889Taxes\$3,023Taxes with Assessments\$3,656Tax Year2023

## **Driving Directions:**

In Audubon head South on Co Hwy 11. East side of road. Lots on Partridge street. Right next to 110 Partridge St.

Listed By: RE/MAX LAKES REGION

Affinity Real Estate Inc. participates in the Regional Multiple Listing Service of Minnesota, Inc Broker Reciprocity (sm) program, allowing us to display other broker's listings on our website. All properties are subject to prior sale, change or withdrawal.