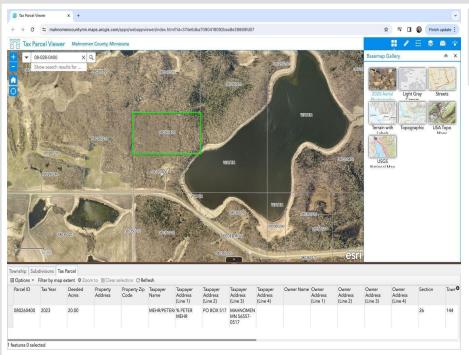

## **Additional Details:**

Lot Acres 20

Lot Dimensions 800x1300 approximate

School District 435 Taxes \$210 Taxes with Assessments \$210 Tax Year 2023

## **Driving Directions:**

West edge of Hart Lake. From 270th st/County State Hwy 6, go north on the access road located on the west edge of Hart Lake. Follow the short road north, which turns into a path for about 700ft then turn right on the path to enter the property.