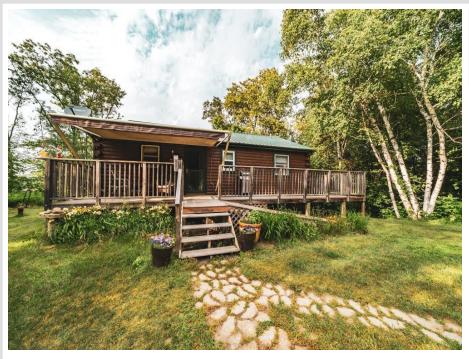

MLS 6490661 Lake Home

# \$324,900

1,620 sq ft 2 bedrooms 2 baths

40994 County Highway 56 Frazee MN 56544

Waterfront: South Twin Lake (03018200)

Status: Active

### **Description:**

PRIVACY ON 7.58 ACRES AND 250 ft. SHORELINE ON SOUTH TWIN LAKE. 2 bedroom/2 bathroom home with room in lower level for a potential third bedroom. Walkout basement for easy access to the lake and beauty this property holds. Recently added metal gutters and downspouts. This property is truly one of a kind, schedule a tour today and own in time for Spring!