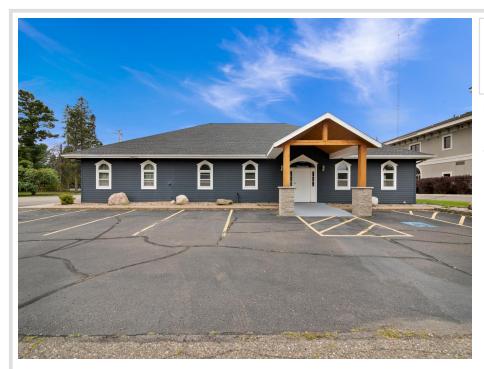

## **Description:**

Opportunity is knocking in downtown Pequot Lakes. Great location for your business. Space includes offices, commercial kitchen, apartment, and a full lower level for storage or more office space. Apartment has 2 bedrooms, 1 bathroom, full kitchen, living space, and laundry. Building would make a great restaurant, coffee shop, daycare, the opportunities are endless! Schedule your showing today of this high traffic commercial space in Pequot Lakes!