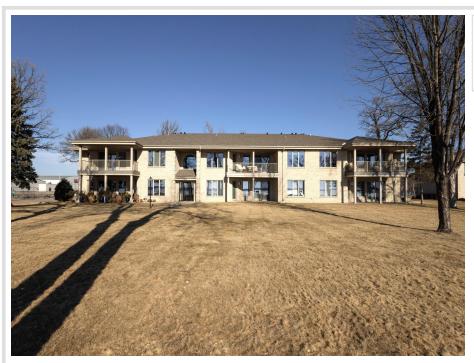

MLS 6491331 Lake Home

\$524,900

1,461 sq ft 2 bedrooms 2 baths

502 Lake Drive Detroit Lakes MN 56501

Waterfront: Detroit

Status: Closed

## **Description:**

RARE FIND ALERT- Embrace the astonishing views of Detroit Lake in this marvelous 2 bed./ 2 bath. extremely well cared for condo w/ attached 2 stall garage- EASY MAINTENANCE FREE LIVING! This impressive condo includes a primary suite w/ large windows facing the lake, double sinks, walk in closet & full bathroom w/ jetted tub. The 2nd bedroom is perfectly placed w/ a lakeview & a full bathroom next to it. Open floor plan w/ tile floors, high ceilings, gas fireplace, natural gas forced air heat & central air conditioning. Step onto the balcony/deck to the gas hookup to enjoy your favorite meal outdoors while gazing at the lake. This condo features its own spacious laundry room w/ a sink & storage. Large utility room w/ more storage. The community room w/ a kitchen is just down the hall if you need more room to entertain guests. If that isn't enough, take a stroll down to the beach, stick your toes in the water, or enjoy the local restaurants & park!