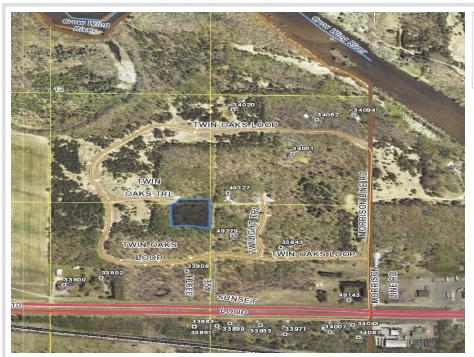

MLS 6491354 Land

\$38,500

2.54 Acres Finished Lot(s)

TBD Twin Oaks Trail Motley MN 56466

Status: Pending

## **Description:**

Approximately 2.5 acre lot located in the Oxbow Estates just on the edge of Motley. Electric and natural gas are ran to property boundary.

## **Additional Details:**

Lot Acres 2.54

Lot Dimensions 251x343x346x272

School District 2170
Taxes \$302
Taxes with Assessments \$302
Tax Year 2023

## **Driving Directions:**

West on Hwy 10 in Motley to Right on Morrison Line Road to Left on Twin Oaks Loop.

Listed By: Edina Realty, Inc.

Affinity Real Estate Inc. participates in the Regional Multiple Listing Service of Minnesota, Inc Broker Reciprocity (sm) program, allowing us to display other broker's listings on our website. All properties are subject to prior sale, change or withdrawal.