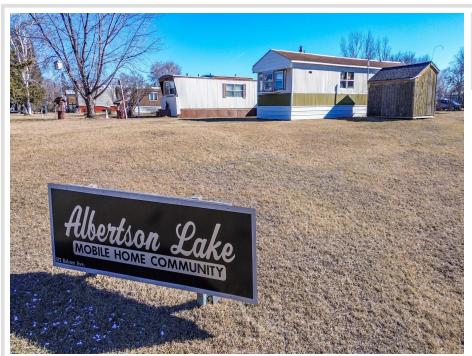

MLS 6491367 Commercial

\$1,650,000

512 Balsam Avenue Frazee MN 56544

Waterfront: Albertson

Status: Hold

## **Description:**

Seller offering \$15,000 credit towards buyer's closing costs. 9% Cap Rate! Albertson Lake MHC is ready for a lucky new owner to take over a great opportunity. This is a rare opportunity to buy an income producing park in the heart of lakes country. Frazee is a small community located just off Hwy 10 between Detroit Lakes and Frazee. You won't find many MHC's maintained and improved like this one. Comprised of 31 lots (room to add) Albertson Lake MHC sits on a nearly 11 acre lot with 580 FF overlooking Albertson Lake. City water, sewer, and asphalt paved road updated in 2022. There is a 30x30 shop with full basement (storm shelter) located at the rear of the property towards the lake. 11 trailers owned by park, the remaining are all lot rents. Inquire today for financial info, and start or improve your investment portfolio!