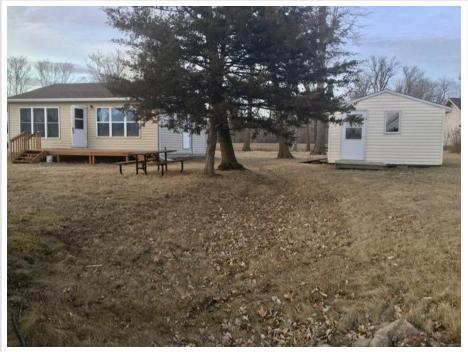

## **Description:**

MARION LAKE 2 BEDROOM CABIN ON A LEVEL APPROX. 100' FRONTAGE (PIE SHAPED LOT)!! A RARE FIND AND IT WON'T LAST LONG! EASY TO MOVE OFF CABIN AND BUILD ON THE REALLY NICE LOT!! KNOTTY PINE INTERIOR, NEWER VINYL WINDOWS, SHINGLES!! MARION LAKE IS 1,623 ACRES, 62' DEEP, 15'+- CLARITY, GREAT ALL AROUND LAKE AND FISHING!!

## Additional Details:

| Year Built             | 1950                        |
|------------------------|-----------------------------|
| Lot Acres              | 0.54                        |
| Lot Dimensions         | 85' LAKE x 215 x 138 x 232' |
| School District        | 549                         |
| Taxes                  | \$2,058                     |
| Taxes with Assessments | \$2,138                     |
| Tax Year               | 2023                        |