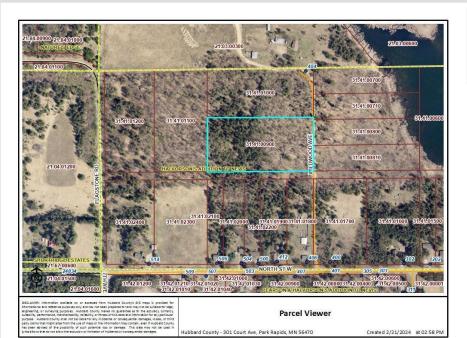

## **Additional Details:**

4.78 Lot Acres

Lot Dimensions 660 x 340

School District 308 Taxes \$540 Taxes with Assessments \$540 Tax Year 2024

## **Driving Directions:**

From 34/71 in Park Rapids go east on 34 to County 2 in Nevis. Turn left and follow to North Street. Turn left and follow to Wildwood Avenue, turn right to the lost on the left.