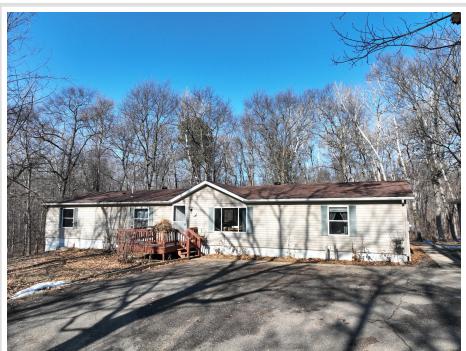

MLS 6493182 Residential

\$359,900

1,976 sq ft 4 bedrooms 2 baths

4570 Pine Point Drive Walker MN 56484

Status: Canceled

## **Description:**

Discover your new home in the heart of Walker, MN in this 4-bedroom, 2-bath manufactured home on 1 acre near Leech Lake, truly offers a blend of comfort and convenience. The spacious layout provides ample room for living and entertaining, while the screened porch and big deck on the back of the home provide great opportunities for outdoor relaxation and entertainment for family and friends. Recent updates such as a new roof, new flooring throughout, a new master bathroom with jetted tub and granite countertop, and a new kitchen granite countertop enhance the home's appeal and functionality. Additionally, the insulation in the basement and crawl space ensures energy efficiency and temperature control. A large, detached garage with a workshop is a valuable feature, providing not only space for vehicles but also room for boats, toys and storage. With its proximity to Walker and Leech Lake resorts, residents can easily access all your shopping, restaurants, and recreational activities.