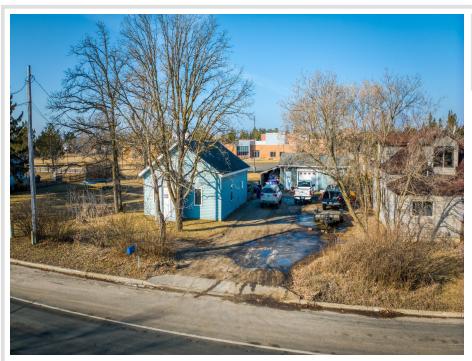

MLS 6493218 Residential

\$129,900

848 sq ft 2 bedrooms 1 baths

615 Lake Avenue Bemidji MN 56601

Status: Pending

## **Description:**

Featuring 2 beds, a full bath, efficient common spaces, huge in town lot, large garage and conveniences like natural gas, city utilities, and a prime east end location what more could you ask for? Exceptional value at 129,900. Schedule your tour today!

## **Additional Details:**

Year Built 1930 Lot Acres 0.41 Lot Dimensions 138x126

Garage Stalls 2 School District 31 Taxes \$1,538 Taxes with Assessments \$1,538 Tax Year 2023