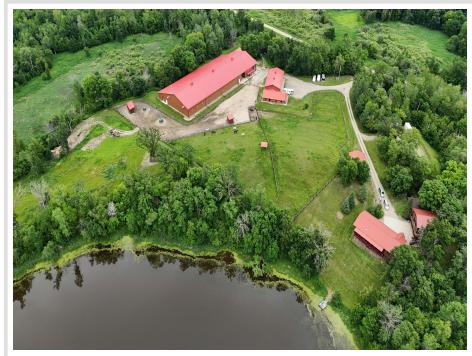

## **Description:**

Equestrian Horse Farm right in the heart of lakes country! 10 min from Detroit Lakes & 1 hour from Fargo. Rolling hills, green pastures, water views and wooded areas all combine into this impressive property. If you are a current horse farmer looking to expand or you are just beginning, this property has so much potential. The barns offer 19 10X12 box stalls all equipped with a drain system, 19 tack lockers, 2 grooming stations, and 2 feeding stations. You will be impressed by the 16,400 sqft indoor arena, SandAid Textile footing, LED lights, 11 windows that open, & 2 large exhaust fans to bring extra comfort while riding. When the riding is done unwind in the beautiful log home featuring granite counters, stainless steal appliances, steam shower & jetted tub, & views overlooking the large pond. The heated garage comes complete with a bath, sauna & finished upper level. No expense was spared when the owners made their vision a reality but don't take my word for it, come take a look!